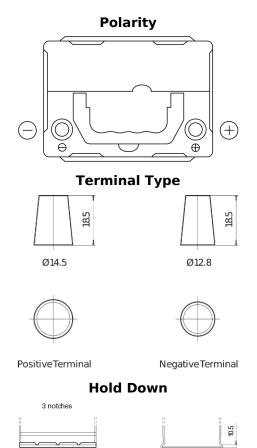

## Formula FB356A

| Part number                    | FB356A         |
|--------------------------------|----------------|
| Technology                     | Flooded        |
| EAN/GTIN                       | 3661024044882  |
| Voltage                        | 12 V           |
| Capacity                       | 35.0 Ah        |
| CCA                            | 240 A          |
| Length                         | 187 mm         |
| Width                          | 127 mm         |
| Height                         | 220 mm         |
| Box size                       | B19            |
| Polarity                       | ETN 0          |
| Terminal Type                  | JIS taper post |
| Hold Down                      | Korean B1 Long |
| Weights (subject of variation) | 8.90 kg        |