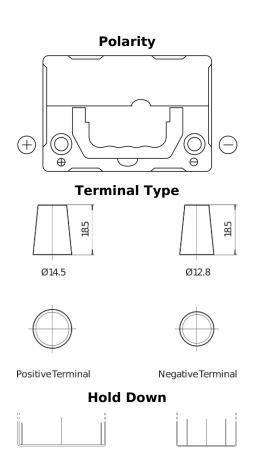

## Formula FB357

| Part number                    | FB357          |
|--------------------------------|----------------|
| Technology                     | Flooded        |
| EAN/GTIN                       | 3661024044349  |
| Voltage                        | 12 V           |
| Capacity                       | 35.0 Ah        |
| CCA                            | 240 A          |
| Length                         | 187 mm         |
| Width                          | 127 mm         |
| Height                         | 220 mm         |
| Box size                       | B19            |
| Polarity                       | ETN 1          |
| Terminal Type                  | JIS taper post |
| Hold Down                      | В0             |
| Weights (subject of variation) | 8.90 kg        |
|                                |                |