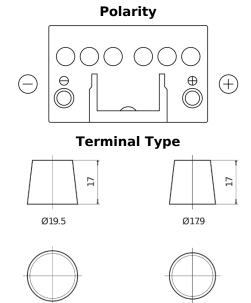

## Formula FB450

| Part number                    | FB450         |
|--------------------------------|---------------|
| Technology                     | Flooded       |
| EAN/GTIN                       | 3661024044493 |
| Voltage                        | 12 V          |
| Capacity                       | 45.0 Ah       |
| CCA                            | 330 A         |
| Length                         | 220 mm        |
| Width                          | 135 mm        |
| Height                         | 225 mm        |
| Box size                       | E02           |
| Polarity                       | ETN 0         |
| Terminal Type                  | EN taper post |
| Hold Down                      | B1            |
| Weights (subject of variation) | 12.50 kg      |

PositiveTerminal

## Hold Down

NegativeTerminal

Design, features and specifications are subject to change without notice. We disclaim any representation or warranty, express or implied, concerning the data or recommendations, and in no event shall be liable for any loss or damage claimed to have arisen as a result. Some products may not be available in your local market.