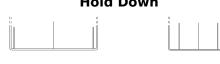

## Formula FB454

| Part number                    | FB454         |
|--------------------------------|---------------|
| Technology                     | Flooded       |
| EAN/GTIN                       | 3661024044370 |
| Voltage                        | 12 V          |
| Capacity                       | 45.0 Ah       |
| CCA                            | 330 A         |
| Length                         | 237 mm        |
| Width                          | 127 mm        |
| Height                         | 227 mm        |
| Box size                       | B24           |
| Polarity                       | ETN 0         |
| Terminal Type                  | EN taper post |
| Hold Down                      | В0            |
| Weights (subject of variation) | 11.40 kg      |