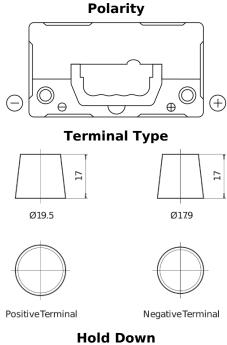

## Formula FB454

| Part number                    | FB454         |
|--------------------------------|---------------|
| Technology                     | Flooded       |
| EAN/GTIN                       | 3661024044370 |
| Voltage                        | 12 V          |
| Capacity                       | 45.0 Ah       |
| CCA                            | 330 A         |
| Length                         | 237 mm        |
| Width                          | 127 mm        |
| Height                         | 227 mm        |
| Box size                       | B24           |
| Polarity                       | ETN 0         |
| Terminal Type                  | EN taper post |
| Hold Down                      | В0            |
| Weights (subject of variation) | 11.40 kg      |