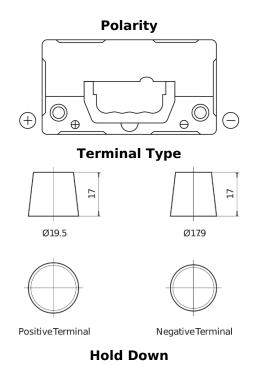

## Formula FB455

| Part number                    | FB455         |
|--------------------------------|---------------|
| Technology                     | Flooded       |
| EAN/GTIN                       | 3661024044387 |
| Voltage                        | 12 V          |
| Capacity                       | 45.0 Ah       |
| CCA                            | 330 A         |
| Length                         | 237 mm        |
| Width                          | 127 mm        |
| Height                         | 227 mm        |
| Box size                       | B24           |
| Polarity                       | ETN 1         |
| Terminal Type                  | EN taper post |
| Hold Down                      | В0            |
| Weights (subject of variation) | 11.40 kg      |