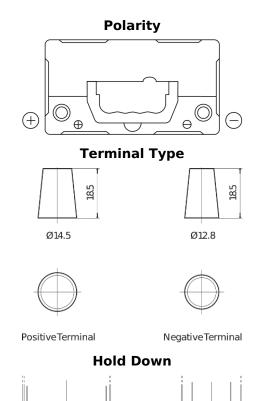

## Formula FB457

| Part number                    | FB457          |
|--------------------------------|----------------|
| Technology                     | Flooded        |
| EAN/GTIN                       | 3661024044363  |
| Voltage                        | 12 V           |
| Capacity                       | 45.0 Ah        |
| CCA                            | 330 A          |
| Length                         | 237 mm         |
| Width                          | 127 mm         |
| Height                         | 227 mm         |
| Box size                       | B24            |
| Polarity                       | ETN 1          |
| Terminal Type                  | JIS taper post |
| Hold Down                      | В0             |
| Weights (subject of variation) | 11.40 kg       |