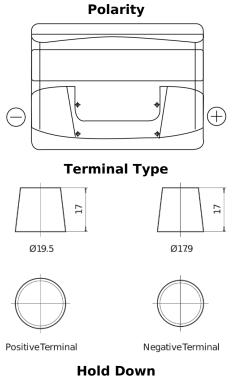

## Formula FB500

| Part number                    | FB500         |
|--------------------------------|---------------|
| Technology                     | Flooded       |
| EAN/GTIN                       | 3661024044516 |
| Voltage                        | 12 V          |
| Capacity                       | 50.0 Ah       |
| CCA                            | 450 A         |
| Length                         | 207 mm        |
| Width                          | 175 mm        |
| Height                         | 190 mm        |
| Box size                       | L01           |
| Polarity                       | ETN 0         |
| Terminal Type                  | EN taper post |
| Hold Down                      | B13           |
| Weights (subject of variation) | 12.20 kg      |