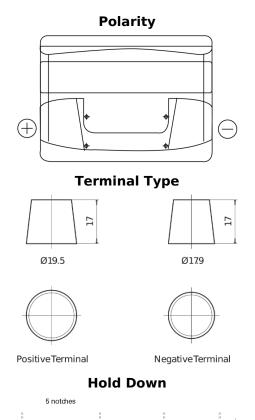

## Formula FB501

| Part number                    | FB501         |
|--------------------------------|---------------|
| Technology                     | Flooded       |
| EAN/GTIN                       | 3661024044523 |
| Voltage                        | 12 V          |
| Capacity                       | 50.0 Ah       |
| CCA                            | 450 A         |
| Length                         | 207 mm        |
| Width                          | 175 mm        |
| Height                         | 190 mm        |
| Box size                       | L01           |
| Polarity                       | ETN 1         |
| Terminal Type                  | EN taper post |
| Hold Down                      | B13           |
| Weights (subject of variation) | 12.20 kg      |