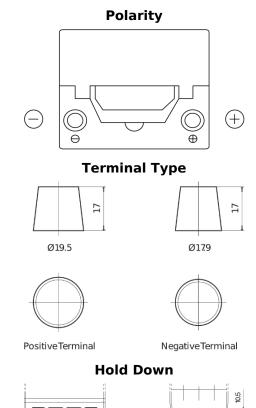

## Formula FB504

| Part number                    | FB504         |
|--------------------------------|---------------|
| Technology                     | Flooded       |
| EAN/GTIN                       | 3661024044400 |
| Voltage                        | 12 V          |
| Capacity                       | 50.0 Ah       |
| CCA                            | 360 A         |
| Length                         | 200 mm        |
| Width                          | 173 mm        |
| Height                         | 222 mm        |
| Box size                       | D20           |
| Polarity                       | ETN 0         |
| Terminal Type                  | EN taper post |
| Hold Down                      | Korean B1     |
| Weights (subject of variation) | 12.90 kg      |