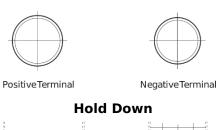

## Formula FB604

| Part number                    | FB604         |
|--------------------------------|---------------|
| Technology                     | Flooded       |
| EAN/GTIN                       | 3661024044417 |
| Voltage                        | 12 V          |
| Capacity                       | 60.0 Ah       |
| CCA                            | 480 A         |
| Length                         | 230 mm        |
| Width                          | 173 mm        |
| Height                         | 222 mm        |
| Box size                       | D23           |
| Polarity                       | ETN 0         |
| Terminal Type                  | EN taper post |
| Hold Down                      | Korean B1     |
| Weights (subject of variation) | 14.60 kg      |