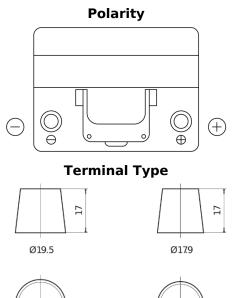

## Formula FB604

| Part number                    | FB604         |
|--------------------------------|---------------|
| Technology                     | Flooded       |
| EAN/GTIN                       | 3661024044417 |
| Voltage                        | 12 V          |
| Capacity                       | 60.0 Ah       |
| CCA                            | 480 A         |
| Length                         | 230 mm        |
| Width                          | 173 mm        |
| Height                         | 222 mm        |
| Box size                       | D23           |
| Polarity                       | ETN 0         |
| Terminal Type                  | EN taper post |
| Hold Down                      | Korean B1     |
| Weights (subject of variation) | 14.60 kg      |