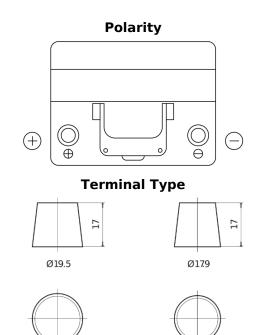

## Formula FB605

| Part number                    | FB605         |
|--------------------------------|---------------|
| Technology                     | Flooded       |
| EAN/GTIN                       | 3661024044424 |
| Voltage                        | 12 V          |
| Capacity                       | 60.0 Ah       |
| CCA                            | 480 A         |
| Length                         | 230 mm        |
| Width                          | 173 mm        |
| Height                         | 222 mm        |
| Box size                       | D23           |
| Polarity                       | ETN 1         |
| Terminal Type                  | EN taper post |
| Hold Down                      | Korean B1     |
| Weights (subject of variation) | 14.60 kg      |

**Hold Down** 

NegativeTerminal

PositiveTerminal

Design, features and specifications are subject to change without notice. We disclaim any representation or warranty, express or implied, concerning the data or recommendations, and in no event shall be liable for any loss or damage claimed to have arisen as a result. Some products may not be available in your local market.