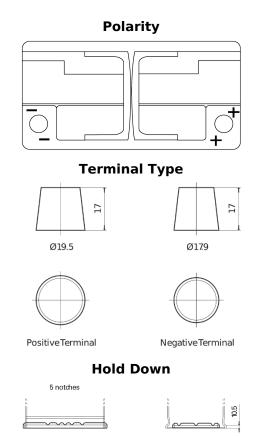

## **Equipment AGM EQ800**

| Part number                    | EQ800         |
|--------------------------------|---------------|
| Technology                     | AGM           |
| EAN/GTIN                       | 3661024037464 |
| Voltage                        | 12 V          |
| Capacity                       | 95 Ah         |
| CCA                            | 850 A         |
| Watt hour                      | 800 Wh        |
| Length                         | 353 mm        |
| Width                          | 175 mm        |
| Height                         | 190 mm        |
| Box size                       | L05           |
| Polarity                       | ETN 0         |
| Terminal Type                  | EN taper post |
| Hold Down                      | B13           |
| Weights (subject of variation) | 26.10 kg      |