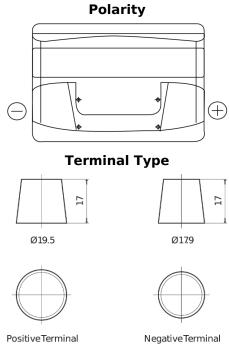

## Formula FB712

| Part number                    | FB712         |
|--------------------------------|---------------|
| Technology                     | Flooded       |
| EAN/GTIN                       | 3661024044646 |
| Voltage                        | 12 V          |
| Capacity                       | 71.0 Ah       |
| CCA                            | 670 A         |
| Length                         | 278 mm        |
| Width                          | 175 mm        |
| Height                         | 175 mm        |
| Box size                       | LB3           |
| Polarity                       | ETN 0         |
| Terminal Type                  | EN taper post |
| Hold Down                      | B13           |
| Weights (subject of variation) | 15.30 kg      |