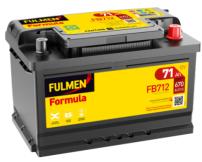

## Formula FB712

| Part number                    | FB712         |
|--------------------------------|---------------|
| Technology                     | Flooded       |
| EAN/GTIN                       | 3661024044646 |
| Voltage                        | 12 V          |
| Capacity                       | 71.0 Ah       |
| CCA                            | 670 A         |
| Length                         | 278 mm        |
| Width                          | 175 mm        |
| Height                         | 175 mm        |
| Box size                       | LB3           |
| Polarity                       | ETN 0         |
| Terminal Type                  | EN taper post |
| Hold Down                      | B13           |
| Weights (subject of variation) | 15.30 kg      |