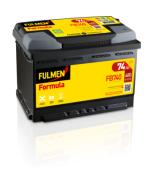

## Formula FB740

| Part number                    | FB740         |
|--------------------------------|---------------|
| Technology                     | Flooded       |
| EAN/GTIN                       | 3661024044554 |
| Voltage                        | 12 V          |
| Capacity                       | 74.0 Ah       |
| CCA                            | 680 A         |
| Length                         | 278 mm        |
| Width                          | 175 mm        |
| Height                         | 190 mm        |
| Box size                       | L03           |
| Polarity                       | ETN 0         |
| Terminal Type                  | EN taper post |
| Hold Down                      | B13           |
| Weights (subject of variation) | 16.60 kg      |