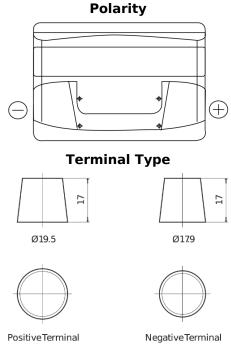

## Formula FB740

| Part number                    | FB740         |
|--------------------------------|---------------|
| Technology                     | Flooded       |
| EAN/GTIN                       | 3661024044554 |
| Voltage                        | 12 V          |
| Capacity                       | 74.0 Ah       |
| CCA                            | 680 A         |
| Length                         | 278 mm        |
| Width                          | 175 mm        |
| Height                         | 190 mm        |
| Box size                       | L03           |
| Polarity                       | ETN 0         |
| Terminal Type                  | EN taper post |
| Hold Down                      | B13           |
| Weights (subject of variation) | 16.60 kg      |