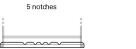

## Formula FB741

| Part number                    | FB741         |
|--------------------------------|---------------|
| Technology                     | Flooded       |
| EAN/GTIN                       | 3661024044561 |
| Voltage                        | 12 V          |
| Capacity                       | 74.0 Ah       |
| CCA                            | 680 A         |
| Length                         | 278 mm        |
| Width                          | 175 mm        |
| Height                         | 190 mm        |
| Box size                       | L03           |
| Polarity                       | ETN 1         |
| Terminal Type                  | EN taper post |
| Hold Down                      | B13           |
| Weights (subject of variation) | 16.60 kg      |

## **Hold Down**

Design, features and specifications are subject to change without notice. We disclaim any representation or warranty, express or implied, concerning the data or recommendations, and in no event shall be liable for any loss or damage claimed to have arisen as a result. Some products may not be available in your local market.