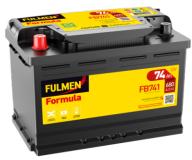

## Formula FB741

| Part number                    | FB741         |
|--------------------------------|---------------|
| Technology                     | Flooded       |
| EAN/GTIN                       | 3661024044561 |
| Voltage                        | 12 V          |
| Capacity                       | 74.0 Ah       |
| CCA                            | 680 A         |
| Length                         | 278 mm        |
| Width                          | 175 mm        |
| Height                         | 190 mm        |
| Box size                       | L03           |
| Polarity                       | ETN 1         |
| Terminal Type                  | EN taper post |
| Hold Down                      | B13           |
| Weights (subject of variation) | 16.60 kg      |