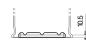

## Formula FB741

| Part number                    | FB741         |
|--------------------------------|---------------|
| Technology                     | Flooded       |
| EAN/GTIN                       | 3661024044561 |
| Voltage                        | 12 V          |
| Capacity                       | 74.0 Ah       |
| CCA                            | 680 A         |
| Length                         | 278 mm        |
| Width                          | 175 mm        |
| Height                         | 190 mm        |
| Box size                       | L03           |
| Polarity                       | ETN 1         |
| Terminal Type                  | EN taper post |
| Hold Down                      | B13           |
| Weights (subject of variation) | 16.60 kg      |

## **Hold Down**

Design, features and specifications are subject to change without notice. We disclaim any representation or warranty, express or implied, concerning the data or recommendations, and in no event shall be liable for any loss or damage claimed to have arisen as a result. Some products may not be available in your local market.