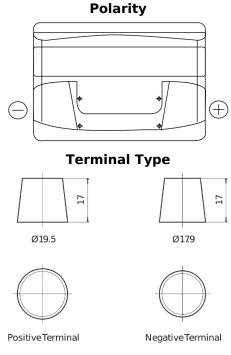

## Formula FB800

| Part number                    | FB800         |
|--------------------------------|---------------|
| Technology                     | Flooded       |
| EAN/GTIN                       | 3661024046244 |
| Voltage                        | 12 V          |
| Capacity                       | 80.0 Ah       |
| CCA                            | 640 A         |
| Length                         | 315 mm        |
| Width                          | 175 mm        |
| Height                         | 190 mm        |
| Box size                       | L04           |
| Polarity                       | ETN 0         |
| Terminal Type                  | EN taper post |
| Hold Down                      | B13           |
| Weights (subject of variation) | 19.00 kg      |

## **Hold Down**

Design, features and specifications are subject to change without notice. We disclaim any representation or warranty, express or implied, concerning the data or recommendations, and in no event shall be liable for any loss or damage claimed to have arisen as a result. Some products may not be available in your local market.