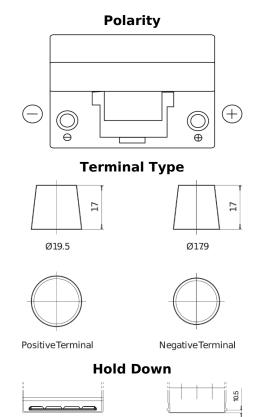

## Formula FB954

| Part number                    | FB954         |
|--------------------------------|---------------|
| Technology                     | Flooded       |
| EAN/GTIN                       | 3661024044455 |
| Voltage                        | 12 V          |
| Capacity                       | 95.0 Ah       |
| CCA                            | 760 A         |
| Length                         | 306 mm        |
| Width                          | 173 mm        |
| Height                         | 222 mm        |
| Box size                       | D31           |
| Polarity                       | ETN 0         |
| Terminal Type                  | EN taper post |
| Hold Down                      | Korean B1     |
| Weights (subject of variation) | 20.60 kg      |