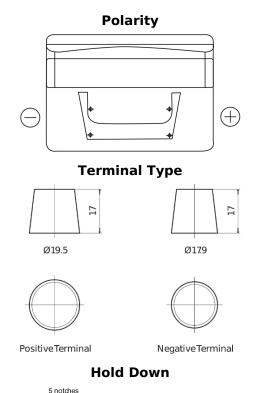

## **Standard FC542**

| Part number                    | FC542         |
|--------------------------------|---------------|
| Technology                     | Flooded       |
| EAN/GTIN                       | 3661024044851 |
| Voltage                        | 12 V          |
| Capacity                       | 54.0 Ah       |
| CCA                            | 500 A         |
| Length                         | 242 mm        |
| Width                          | 175 mm        |
| Height                         | 175 mm        |
| Box size                       | LB2           |
| Polarity                       | ETN 0         |
| Terminal Type                  | EN taper post |
| Hold Down                      | B13           |
| Weights (subject of variation) | 12.90 kg      |