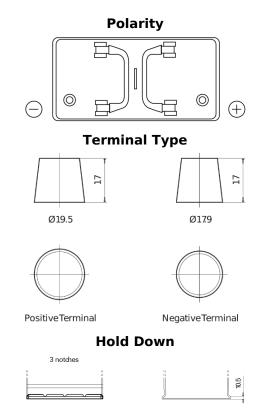

## StartPRO FG1102

| Part number                    | FG1102        |
|--------------------------------|---------------|
| Technology                     | Flooded       |
| EAN/GTIN                       | 3661024045391 |
| Voltage                        | 12 V          |
| Capacity                       | 110.0 Ah      |
| CCA                            | 750 A         |
| Length                         | 349 mm        |
| Width                          | 175 mm        |
| Height                         | 235 mm        |
| Box size                       | D02           |
| Polarity                       | ETN 0         |
| Terminal Type                  | EN taper post |
| Hold Down                      | B1            |
| Weights (subject of variation) | 25.40 kg      |