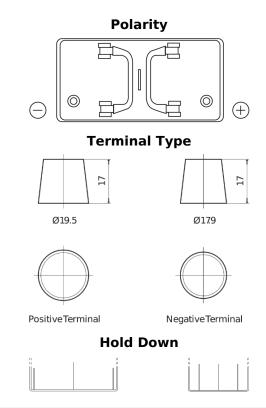

## StartPRO FG1250

| Part number                    | FG1250        |
|--------------------------------|---------------|
| Technology                     | Flooded       |
| EAN/GTIN                       | 3661024045407 |
| Voltage                        | 12 V          |
| Capacity                       | 125.0 Ah      |
| CCA                            | 760 A         |
| Length                         | 349 mm        |
| Width                          | 175 mm        |
| Height                         | 285 mm        |
| Box size                       | D03           |
| Polarity                       | ETN 0         |
| Terminal Type                  | EN taper post |
| Hold Down                      | В0            |
| Weights (subject of variation) | 29.50 kg      |