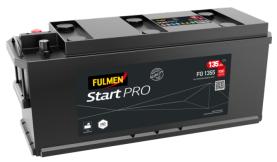

## StartPRO FG1355

| Part number                    | FG1355        |
|--------------------------------|---------------|
| Technology                     | Flooded       |
| EAN/GTIN                       | 3661024045520 |
| Voltage                        | 12 V          |
| Capacity                       | 135.0 Ah      |
| CCA                            | 1000 A        |
| Length                         | 514 mm        |
| Width                          | 175 mm        |
| Height                         | 210 mm        |
| Box size                       | DB8           |
| Polarity                       | ETN 3         |
| Terminal Type                  | EN taper post |
| Hold Down                      | B3            |
| Weights (subject of variation) | 36.00 kg      |