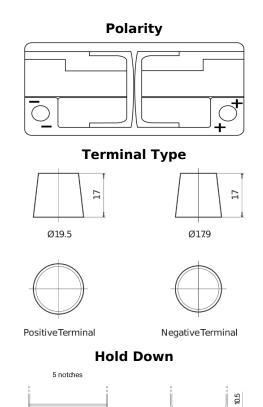

## **AGM FK1050**

| Part number                    | FK1050        |
|--------------------------------|---------------|
| Technology                     | AGM           |
| EAN/GTIN                       | 3661024046299 |
| Voltage                        | 12 V          |
| Capacity                       | 105.0 Ah      |
| CCA                            | 950 A         |
| Length                         | 392 mm        |
| Width                          | 175 mm        |
| Height                         | 190 mm        |
| Box size                       | L06           |
| Polarity                       | ETN 0         |
| Terminal Type                  | EN taper post |
| Hold Down                      | B13           |
| Weights (subject of variation) | 29.00 kg      |