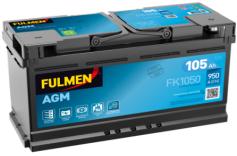

## **AGM FK1050**

| Part number                    | FK1050        |
|--------------------------------|---------------|
| Technology                     | AGM           |
| EAN/GTIN                       | 3661024046299 |
| Voltage                        | 12 V          |
| Capacity                       | 105.0 Ah      |
| CCA                            | 950 A         |
| Length                         | 392 mm        |
| Width                          | 175 mm        |
| Height                         | 190 mm        |
| Box size                       | L06           |
| Polarity                       | ETN 0         |
| Terminal Type                  | EN taper post |
| Hold Down                      | B13           |
| Weights (subject of variation) | 29.00 kg      |