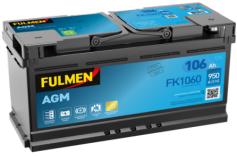

## **AGM FK1060**

| Part number                    | FK1060        |
|--------------------------------|---------------|
| Technology                     | AGM           |
| EAN/GTIN                       | 3661024047432 |
| Voltage                        | 12 V          |
| Capacity                       | 106.0 Ah      |
| CCA                            | 950 A         |
| Length                         | 392 mm        |
| Width                          | 175 mm        |
| Height                         | 190 mm        |
| Box size                       | L06           |
| Polarity                       | ETN 0         |
| Terminal Type                  | EN taper post |
| Hold Down                      | B13           |
| Weights (subject of variation) | 29.00 kg      |