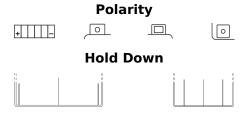

## **Start-Stop Auxiliary FK131**

| Part number                    | FK131         |
|--------------------------------|---------------|
| Technology                     | AGM           |
| EAN/GTIN                       | 3661024046459 |
| Voltage                        | 12 V          |
| Capacity                       | 13.0 Ah       |
| CCA                            | 200 A         |
| Length                         | 150 mm        |
| Width                          | 90 mm         |
| Height                         | 145 mm        |
| Box size                       | C56           |
| Polarity                       | ETN 1         |
| Terminal Type                  | M04           |
| Hold Down                      | В0            |
| Weights (subject of variation) | 4.50 kg       |