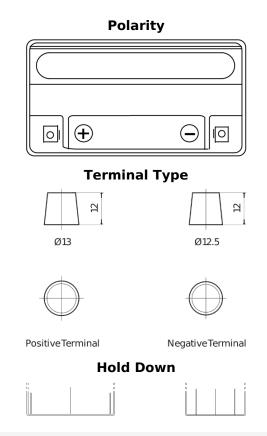

## **Start-Stop Auxiliary FK151**

| Part number                    | FK151                  |
|--------------------------------|------------------------|
| Technology                     | AGM                    |
| EAN/GTIN                       | 3661024046350          |
| Voltage                        | 12 V                   |
| Capacity                       | 15.0 Ah                |
| CCA                            | 200 A                  |
| Length                         | 150 mm                 |
| Width                          | 90 mm                  |
| Height                         | 145 mm                 |
| Box size                       | C56                    |
| Polarity                       | ETN 1                  |
| Terminal Type                  | Small taper post (JLR) |
| Hold Down                      | В0                     |
| Weights (subject of variation) | 4.80 kg                |