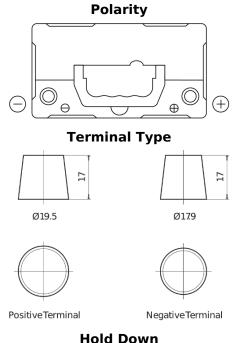

## **AGM FK454**

| Part number                    | FK454         |
|--------------------------------|---------------|
| Technology                     | AGM           |
| EAN/GTIN                       | 3661024047494 |
| Voltage                        | 12 V          |
| Capacity                       | 45.0 Ah       |
| CCA                            | 380 A         |
| Length                         | 237 mm        |
| Width                          | 127 mm        |
| Height                         | 227 mm        |
| Box size                       | B24           |
| Polarity                       | ETN 0         |
| Terminal Type                  | EN taper post |
| Hold Down                      | В0            |
| Weights (subject of variation) | 13.50 kg      |
|                                |               |