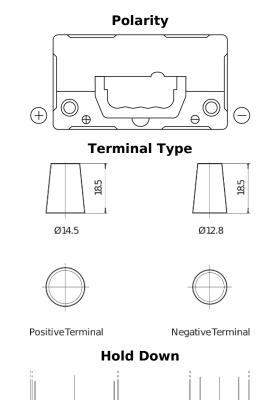

## **AGM FK457**

| Part number                    | FK457          |
|--------------------------------|----------------|
| Technology                     | AGM            |
| EAN/GTIN                       | 3661024047500  |
| Voltage                        | 12 V           |
| Capacity                       | 45.0 Ah        |
| CCA                            | 380 A          |
| Length                         | 237 mm         |
| Width                          | 127 mm         |
| Height                         | 227 mm         |
| Box size                       | B24            |
| Polarity                       | ETN 1          |
| Terminal Type                  | JIS taper post |
| Hold Down                      | В0             |
| Weights (subject of variation) | 13.50 kg       |
|                                |                |