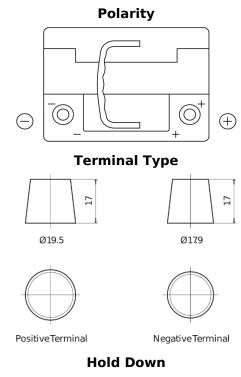

## **AGM FK600**

| Part number                    | FK600         |
|--------------------------------|---------------|
| Technology                     | AGM           |
| EAN/GTIN                       | 3661024046282 |
| Voltage                        | 12 V          |
| Capacity                       | 60.0 Ah       |
| CCA                            | 680 A         |
| Length                         | 242 mm        |
| Width                          | 175 mm        |
| Height                         | 190 mm        |
| Box size                       | L02           |
| Polarity                       | ETN 0         |
| Terminal Type                  | EN taper post |
| Hold Down                      | B13           |
| Weights (subject of variation) | 17.90 kg      |
|                                |               |