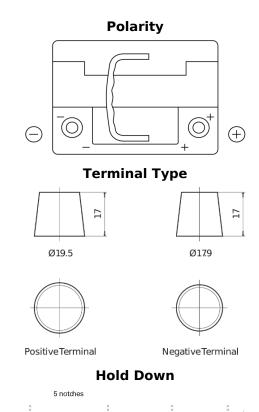

## **AGM FK620**

| Part number                    | FK620         |
|--------------------------------|---------------|
| Technology                     | AGM           |
| EAN/GTIN                       | 3661024047395 |
| Voltage                        | 12 V          |
| Capacity                       | 62.0 Ah       |
| CCA                            | 680 A         |
| Length                         | 242 mm        |
| Width                          | 175 mm        |
| Height                         | 190 mm        |
| Box size                       | L02           |
| Polarity                       | ETN 0         |
| Terminal Type                  | EN taper post |
| Hold Down                      | B13           |
| Weights (subject of variation) | 17.90 kg      |
|                                |               |