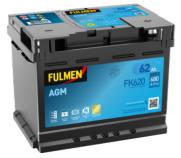

## **AGM FK620**

| Part number                    | FK620         |
|--------------------------------|---------------|
| Technology                     | AGM           |
| EAN/GTIN                       | 3661024047395 |
| Voltage                        | 12 V          |
| Capacity                       | 62.0 Ah       |
| CCA                            | 680 A         |
| Length                         | 242 mm        |
| Width                          | 175 mm        |
| Height                         | 190 mm        |
| Box size                       | L02           |
| Polarity                       | ETN 0         |
| Terminal Type                  | EN taper post |
| Hold Down                      | B13           |
| Weights (subject of variation) | 17.90 kg      |
|                                |               |