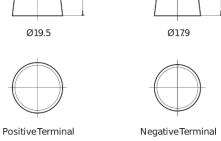

## **AGM FK700**

| Part number                    | FK700         |
|--------------------------------|---------------|
| Technology                     | AGM           |
| EAN/GTIN                       | 3661024045711 |
| Voltage                        | 12 V          |
| Capacity                       | 70.0 Ah       |
| CCA                            | 760 A         |
| Length                         | 278 mm        |
| Width                          | 175 mm        |
| Height                         | 190 mm        |
| Box size                       | L03           |
| Polarity                       | ETN 0         |
| Terminal Type                  | EN taper post |
| Hold Down                      | B13           |
| Weights (subject of variation) | 20.60 kg      |