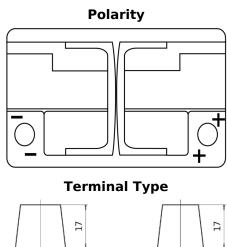

## **AGM FK700**

| Part number                    | FK700         |
|--------------------------------|---------------|
| Technology                     | AGM           |
| EAN/GTIN                       | 3661024045711 |
| Voltage                        | 12 V          |
| Capacity                       | 70.0 Ah       |
| CCA                            | 760 A         |
| Length                         | 278 mm        |
| Width                          | 175 mm        |
| Height                         | 190 mm        |
| Box size                       | L03           |
| Polarity                       | ETN 0         |
| Terminal Type                  | EN taper post |
| Hold Down                      | B13           |
| Weights (subject of variation) | 20.60 kg      |