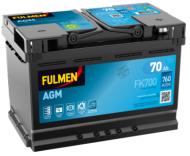

## **AGM FK700**

| Part number                    | FK700         |
|--------------------------------|---------------|
| Technology                     | AGM           |
| EAN/GTIN                       | 3661024045711 |
| Voltage                        | 12 V          |
| Capacity                       | 70.0 Ah       |
| CCA                            | 760 A         |
| Length                         | 278 mm        |
| Width                          | 175 mm        |
| Height                         | 190 mm        |
| Box size                       | L03           |
| Polarity                       | ETN 0         |
| Terminal Type                  | EN taper post |
| Hold Down                      | B13           |
| Weights (subject of variation) | 20.60 kg      |