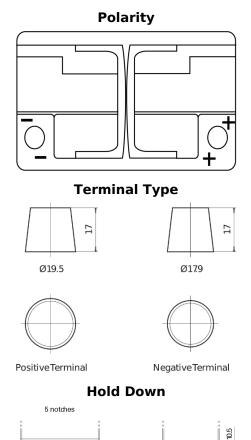

## **Batteries for Cars**

FULMEN

| Part number                    | FK720         |
|--------------------------------|---------------|
| Technology                     | AGM           |
| EAN/GTIN                       | 3661024047401 |
| Voltage                        | 12 V          |
| Capacity                       | 72.0 Ah       |
| CCA                            | 760 A         |
| Length                         | 278 mm        |
| Width                          | 175 mm        |
| Height                         | 190 mm        |
| Box size                       | L03           |
| Polarity                       | ETN 0         |
| Terminal Type                  | EN taper post |
| Hold Down                      | B13           |
| Weights (subject of variation) | 20.60 kg      |
|                                |               |