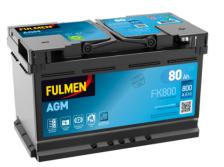

## **Batteries for Cars**

FULMEN

| Part number                    | FK800         |
|--------------------------------|---------------|
| Technology                     | AGM           |
| EAN/GTIN                       | 3661024045728 |
| Voltage                        | 12 V          |
| Capacity                       | 80.0 Ah       |
| CCA                            | 800 A         |
| Length                         | 315 mm        |
| Width                          | 175 mm        |
| Height                         | 190 mm        |
| Box size                       | L04           |
| Polarity                       | ETN 0         |
| Terminal Type                  | EN taper post |
| Hold Down                      | B13           |
| Weights (subject of variation) | 23.30 kg      |
|                                |               |

Æ

**AGM FK800**