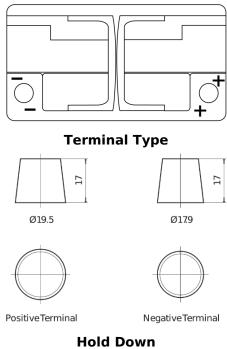

## **AGM FK820**

**Polarity** 

| Part number                    | FK820         |
|--------------------------------|---------------|
| Technology                     | AGM           |
| EAN/GTIN                       | 3661024047418 |
| Voltage                        | 12 V          |
| Capacity                       | 82.0 Ah       |
| CCA                            | 800 A         |
| Length                         | 315 mm        |
| Width                          | 175 mm        |
| Height                         | 190 mm        |
| Box size                       | L04           |
| Polarity                       | ETN 0         |
| Terminal Type                  | EN taper post |
| Hold Down                      | B13           |
| Weights (subject of variation) | 23.30 kg      |