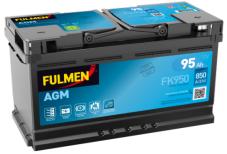

## **AGM FK950**

| Part number                    | FK950         |
|--------------------------------|---------------|
| Technology                     | AGM           |
| EAN/GTIN                       | 3661024045742 |
| Voltage                        | 12 V          |
| Capacity                       | 95.0 Ah       |
| CCA                            | 850 A         |
| Length                         | 353 mm        |
| Width                          | 175 mm        |
| Height                         | 190 mm        |
| Box size                       | L05           |
| Polarity                       | ETN 0         |
| Terminal Type                  | EN taper post |
| Hold Down                      | B13           |
| Weights (subject of variation) | 26.10 kg      |