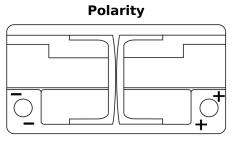

## **Batteries for Cars**

FULMEN

FILOCO

| Part number                    | FK960         |
|--------------------------------|---------------|
| Technology                     | AGM           |
| EAN/GTIN                       | 3661024047425 |
| Voltage                        | 12 V          |
| Capacity                       | 96.0 Ah       |
| CCA                            | 850 A         |
| Length                         | 353 mm        |
| Width                          | 175 mm        |
| Height                         | 190 mm        |
| Box size                       | L05           |
| Polarity                       | ETN 0         |
| Terminal Type                  | EN taper post |
| Hold Down                      | B13           |
| Weights (subject of variation) | 26.10 kg      |