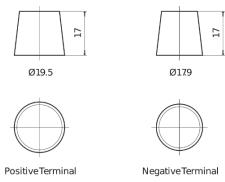

| Part number                    | FL1000        |
|--------------------------------|---------------|
| Technology                     | EFB           |
| EAN/GTIN                       | 3661024046978 |
| Voltage                        | 12 V          |
| Capacity                       | 100.0 Ah      |
| CCA                            | 900 A         |
| Length                         | 353 mm        |
| Width                          | 175 mm        |
| Height                         | 190 mm        |
| Box size                       | L05           |
| Polarity                       | ETN 0         |
| Terminal Type                  | EN taper post |
| Hold Down                      | B13           |
| Weights (subject of variation) | 25.50 kg      |

## Polarity Terminal Type



## **Hold Down**



Design, features and specifications are subject to change without notice. We disclaim any representation or warranty, express or implied, concerning the data or recommendations, and in no event shall be liable for any loss or damage claimed to have arisen as a result. Some products may not be available in your local market.