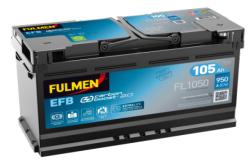

## **EFB FL1050**

| Part number                    | FL1050        |
|--------------------------------|---------------|
| Technology                     | EFB           |
| EAN/GTIN                       | 3661024046930 |
| Voltage                        | 12 V          |
| Capacity                       | 105.0 Ah      |
| CCA                            | 950 A         |
| Length                         | 392 mm        |
| Width                          | 175 mm        |
| Height                         | 190 mm        |
| Box size                       | L06           |
| Polarity                       | ETN 0         |
| Terminal Type                  | EN taper post |
| Hold Down                      | B13           |
| Weights (subject of variation) | 27.20 kg      |