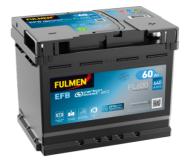

## EFB FL600

| Part number                    | FL600         |
|--------------------------------|---------------|
| Technology                     | EFB           |
| EAN/GTIN                       | 3661024045681 |
| Voltage                        | 12 V          |
| Capacity                       | 60.0 Ah       |
| CCA                            | 640 A         |
| Length                         | 242 mm        |
| Width                          | 175 mm        |
| Height                         | 190 mm        |
| Box size                       | L02           |
| Polarity                       | ETN 0         |
| Terminal Type                  | EN taper post |
| Hold Down                      | B13           |
| Weights (subject of variation) | 17.00 kg      |