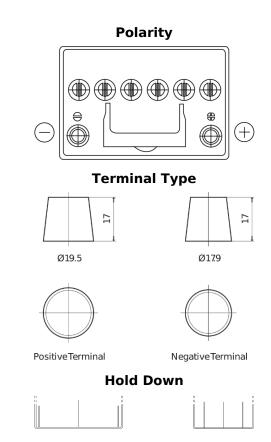

## **EFB FL604**

| Part number                    | FL604         |
|--------------------------------|---------------|
| Technology                     | EFB           |
| EAN/GTIN                       | 3661024046305 |
| Voltage                        | 12 V          |
| Capacity                       | 60.0 Ah       |
| CCA                            | 520 A         |
| Length                         | 230 mm        |
| Width                          | 173 mm        |
| Height                         | 222 mm        |
| Box size                       | D23           |
| Polarity                       | ETN 0         |
| Terminal Type                  | EN taper post |
| Hold Down                      | B0            |
| Weights (subject of variation) | 15.80 kg      |