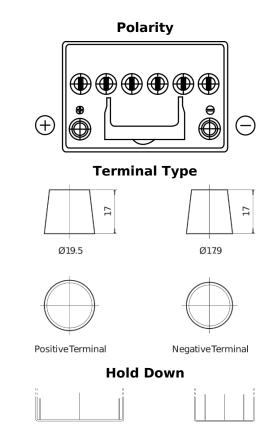

## **EFB FL605**

| Part number                    | FL605         |
|--------------------------------|---------------|
| Technology                     | EFB           |
| EAN/GTIN                       | 3661024046497 |
| Voltage                        | 12 V          |
| Capacity                       | 60.0 Ah       |
| CCA                            | 520 A         |
| Length                         | 230 mm        |
| Width                          | 173 mm        |
| Height                         | 222 mm        |
| Box size                       | D23           |
| Polarity                       | ETN 1         |
| Terminal Type                  | EN taper post |
| Hold Down                      | В0            |
| Weights (subject of variation) | 15.80 kg      |