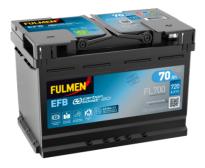

### **EFB FL700**

| Part number                    | FL700         |
|--------------------------------|---------------|
| Technology                     | EFB           |
| EAN/GTIN                       | 3661024045698 |
| Voltage                        | 12 V          |
| Capacity                       | 70.0 Ah       |
| CCA                            | 760 A         |
| Length                         | 278 mm        |
| Width                          | 175 mm        |
| Height                         | 190 mm        |
| Box size                       | L03           |
| Polarity                       | ETN 0         |
| Terminal Type                  | EN taper post |
| Hold Down                      | B13           |
| Weights (subject of variation) | 19.30 kg      |

## Polarity +

# Positive Terminal Terminal Type Ø19.5 Ø179 Negative Terminal

### Hold Down 5 notches

Design, features and specifications are subject to change without notice. We disclaim any representation or warranty, express or implied, concerning the data or recommendations, and in no event shall be liable for any loss or damage claimed to have arisen as a result. Some products may not be available in your local market.