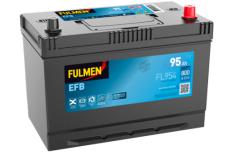

## **Batteries for Cars**

EFB FL954

| Part number         | FL954         | Polarity                            |
|---------------------|---------------|-------------------------------------|
| Technology          | EFB           |                                     |
| EAN/GTIN            | 3661024046503 |                                     |
| Voltage             | 12 V          |                                     |
| Capacity            | 95.0 Ah       |                                     |
| CCA                 | 800 A         |                                     |
| Length              | 306 mm        | Terminal Type                       |
| Width               | 173 mm        |                                     |
| Height              | 222 mm        |                                     |
| Box size            | D31           | Ø19.5 Ø179                          |
| Polarity            | ETN 0         |                                     |
| Terminal Type       | EN taper post | $\frown$                            |
| Hold Down           | Korean B1     |                                     |
| Weights (subject of | 21.80 kg      |                                     |
| variation)          |               | Positive Terminal Negative Terminal |
|                     |               | Hold Down                           |
|                     |               |                                     |