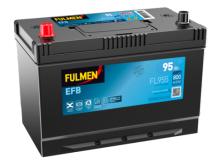

## **Batteries for Cars**

EFB FL955

| Part number         | FL955         | Polarity                          |
|---------------------|---------------|-----------------------------------|
| Technology          | EFB           |                                   |
| EAN/GTIN            | 3661024046510 |                                   |
| Voltage             | 12 V          |                                   |
| Capacity            | 95.0 Ah       |                                   |
| CCA                 | 800 A         |                                   |
| Length              | 306 mm        | Terminal Type                     |
| Width               | 173 mm        |                                   |
| Height              | 222 mm        | 17                                |
| Box size            | D31           | Ø19.5 Ø179                        |
| Polarity            | ETN 1         |                                   |
| Terminal Type       | EN taper post |                                   |
| Hold Down           | Korean B1     |                                   |
| Weights (subject of | 21.80 kg      |                                   |
| variation)          |               | PositiveTerminal NegativeTerminal |
|                     |               | Hold Down                         |
|                     |               |                                   |