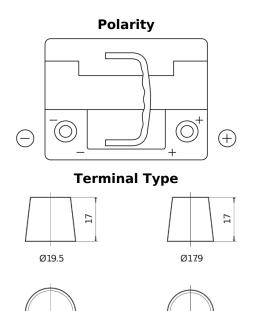

## **High-Tech TA530**

| Part number                    | TA530         |
|--------------------------------|---------------|
| Technology                     | Flooded       |
| EAN/GTIN                       | 3661024054201 |
| Voltage                        | 12 V          |
| Capacity                       | 53.0 Ah       |
| CCA                            | 540 A         |
| Length                         | 207 mm        |
| Width                          | 175 mm        |
| Height                         | 190 mm        |
| Box size                       | L01           |
| Polarity                       | ETN 0         |
| Terminal Type                  | EN taper post |
| Hold Down                      | B13           |
| Weights (subject of variation) | 12.70 kg      |

## **Hold Down**

NegativeTerminal

PositiveTerminal

Design, features and specifications are subject to change without notice. We disclaim any representation or warranty, express or implied, concerning the data or recommendations, and in no event shall be liable for any loss or damage claimed to have arisen as a result. Some products may not be available in your local market.