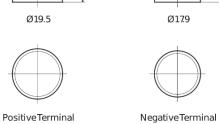

2**



| Part number                    | TA722         |
|--------------------------------|---------------|
| Technology                     | Flooded       |
| EAN/GTIN                       | 3661024054287 |
| Voltage                        | 12 V          |
| Capacity                       | 72.0 Ah       |
| CCA                            | 720 A         |
| Length                         | 278 mm        |
| Width                          | 175 mm        |
| Height                         | 175 mm        |
| Box size                       | LB3           |
| Polarity                       | ETN 0         |
| Terminal Type                  | EN taper post |
| Hold Down                      | B13           |
| Weights (subject of variation) | 15.90 kg      |

## Polarity Terminal Type



## **Hold Down**



Design, features and specifications are subject to change without notice. We disclaim any representation or warranty, express or implied, concerning the data or recommendations, and in no event shall be liable for any loss or damage claimed to have arisen as a result. Some products may not be available in your local market.