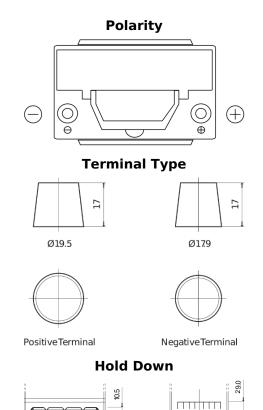

## **High-Tech TA754**

| Part number                    | TA754         |
|--------------------------------|---------------|
| Technology                     | Flooded       |
| EAN/GTIN                       | 3661024054164 |
| Voltage                        | 12 V          |
| Capacity                       | 75.0 Ah       |
| CCA                            | 630 A         |
| Length                         | 270 mm        |
| Width                          | 173 mm        |
| Height                         | 222 mm        |
| Box size                       | D26           |
| Polarity                       | ETN 0         |
| Terminal Type                  | EN taper post |
| Hold Down                      | Korean B1+B6  |
| Weights (subject of variation) | 17.40 kg      |