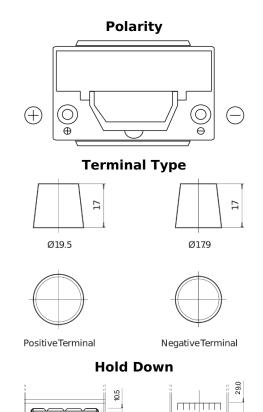

## **High-Tech TA755**

| Part number                    | TA755         |
|--------------------------------|---------------|
| Technology                     | Flooded       |
| EAN/GTIN                       | 3661024054171 |
| Voltage                        | 12 V          |
| Capacity                       | 75.0 Ah       |
| CCA                            | 630 A         |
| Length                         | 270 mm        |
| Width                          | 173 mm        |
| Height                         | 222 mm        |
| Box size                       | D26           |
| Polarity                       | ETN 1         |
| Terminal Type                  | EN taper post |
| Hold Down                      | Korean B1+B6  |
| Weights (subject of variation) | 17.40 kg      |