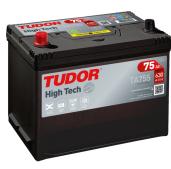

## **High-Tech TA755**

| Part number                    | TA755         |
|--------------------------------|---------------|
| Technology                     | Flooded       |
| EAN/GTIN                       | 3661024054171 |
| Voltage                        | 12 V          |
| Capacity                       | 75.0 Ah       |
| CCA                            | 630 A         |
| Length                         | 270 mm        |
| Width                          | 173 mm        |
| Height                         | 222 mm        |
| Box size                       | D26           |
| Polarity                       | ETN 1         |
| Terminal Type                  | EN taper post |
| Hold Down                      | Korean B1+B6  |
| Weights (subject of variation) | 17.40 kg      |