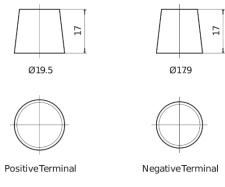

0**



| Part number                    | TA770         |
|--------------------------------|---------------|
| Technology                     | Flooded       |
| EAN/GTIN                       | 3661024054249 |
| Voltage                        | 12 V          |
| Capacity                       | 77.0 Ah       |
| CCA                            | 760 A         |
| Length                         | 278 mm        |
| Width                          | 175 mm        |
| Height                         | 190 mm        |
| Box size                       | L03           |
| Polarity                       | ETN 0         |
| Terminal Type                  | EN taper post |
| Hold Down                      | B13           |
| Weights (subject of variation) | 17.50 kg      |

## Polarity Terminal Type



## **Hold Down**



Design, features and specifications are subject to change without notice. We disclaim any representation or warranty, express or implied, concerning the data or recommendations, and in no event shall be liable for any loss or damage claimed to have arisen as a result. Some products may not be available in your local market.