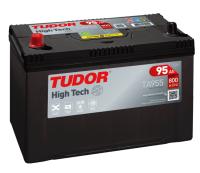

## **High-Tech TA955**

| Part number                    | TA955         |
|--------------------------------|---------------|
| Technology                     | Flooded       |
| EAN/GTIN                       | 3661024054195 |
| Voltage                        | 12 V          |
| Capacity                       | 95.0 Ah       |
| CCA                            | 800 A         |
| Length                         | 306 mm        |
| Width                          | 173 mm        |
| Height                         | 222 mm        |
| Box size                       | D31           |
| Polarity                       | ETN 1         |
| Terminal Type                  | EN taper post |
| Hold Down                      | Korean B1     |
| Weights (subject of variation) | 21.40 kg      |