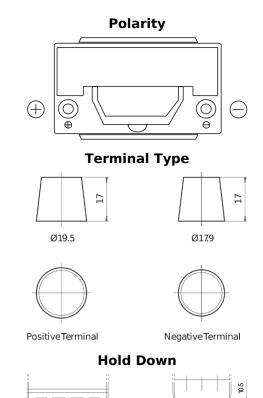

## **High-Tech TA955**

| Part number                    | TA955         |
|--------------------------------|---------------|
| Technology                     | Flooded       |
| EAN/GTIN                       | 3661024054195 |
| Voltage                        | 12 V          |
| Capacity                       | 95.0 Ah       |
| CCA                            | 800 A         |
| Length                         | 306 mm        |
| Width                          | 173 mm        |
| Height                         | 222 mm        |
| Box size                       | D31           |
| Polarity                       | ETN 1         |
| Terminal Type                  | EN taper post |
| Hold Down                      | Korean B1     |
| Weights (subject of variation) | 21.40 kg      |