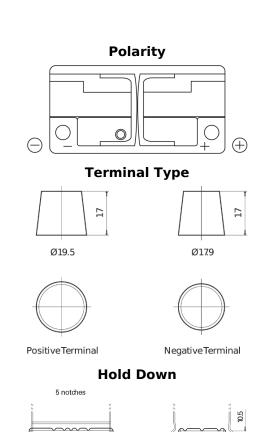

## Technica TB1100

| Part number                    | TB1100        |
|--------------------------------|---------------|
| Technology                     | Flooded       |
| EAN/GTIN                       | 3661024056236 |
| Voltage                        | 12 V          |
| Capacity                       | 110.0 Ah      |
| CCA                            | 850 A         |
| Length                         | 392 mm        |
| Width                          | 175 mm        |
| Height                         | 190 mm        |
| Box size                       | L06           |
| Polarity                       | ETN 0         |
| Terminal Type                  | EN taper post |
| Hold Down                      | B13           |
| Weights (subject of variation) | 26.30 kg      |
|                                |               |